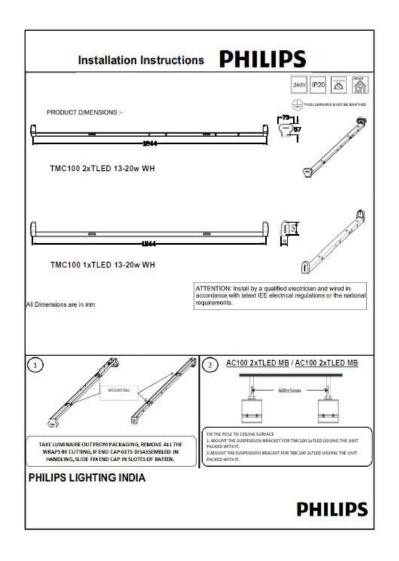

#### **Product Range**

TMC100 2xTLED 13-20w WH

Suitable for twin TLED lamps

TMC100 1xTLED 13-20w WH

Suitable for Single TLED lamp

#### **Products Dimensions- Single Lamp**

All Dimension in mm

#### Products Dimensions – Twin Lamp

All Dimension in mm

#### **Mounting Instructions**