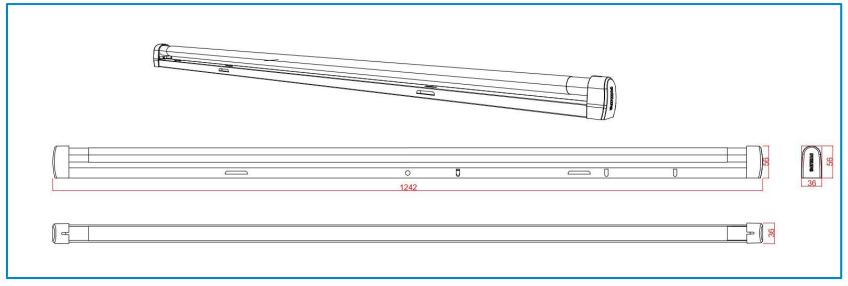

## TLED Batten-TMC100

Sisesh Behuray & Yogesh Ganjewar Professional Marketing- India August 2018



# Commercial TLED Batten TMC100 Batten for TLED lamps (13w – 22W)





- Wall, Ceiling and Conduit Mounted Batten Suitable for Philips TLED lamps
- Suitable and Single and Twin lamps (T8 TLED lamps 13w -22 W)
- Inbuilt protection with Fuse
- Robust construction for a Long useful life

#### **Product Range**





TMC100 2xTLED 13-20w WH

Suitable for twin TLED lamps

TMC100 1xTLED 13-20w WH

Suitable for Single TLED lamp



#### **Applications**

- 1. Retail Outlets
- 2. Classrooms
- 3. In shop lighting
- 4. Staircases
- 5. Schools & Colleges
- 6. Back office areas
- 7. Community centers/ Clubs
- 8. SPA Saloons







#### **Products Dimensions- Single Lamp**



All Dimension in mm



#### Products Dimensions – Twin Lamp



All Dimension in mm



## Ordering codes

| 12 NC        | Description             | Qty / Box |
|--------------|-------------------------|-----------|
| 919815890031 | TMC100 2xTLED 13-20w WH | 15        |
| 919815890032 | TMC100 1xTLED 13-20w WH | 15        |
| 919815890150 | AC100 1XTLED            | 15        |
| 919815890151 | AC100 2xTLED            | 15        |



#### **Mounting Instructions**