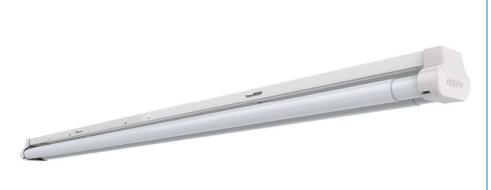

# Commercial TLED Batten TMC100 Batten for TLED lamps (13w – 22W)

- Wall, Ceiling and Conduit Mounted Batten Suitable for Philips TLED lamps
- Suitable and Single and Twin lamps (T8 TLED lamps 13w -22 W)
- Inbuilt protection with Fuse
- Robust construction for a Long useful life

#### **Product Range**

TMC100 2xTLED 13-20w WH

Suitable for twin TLED lamps

TMC100 1xTLED 13-20w WH

Suitable for Single TLED lamp