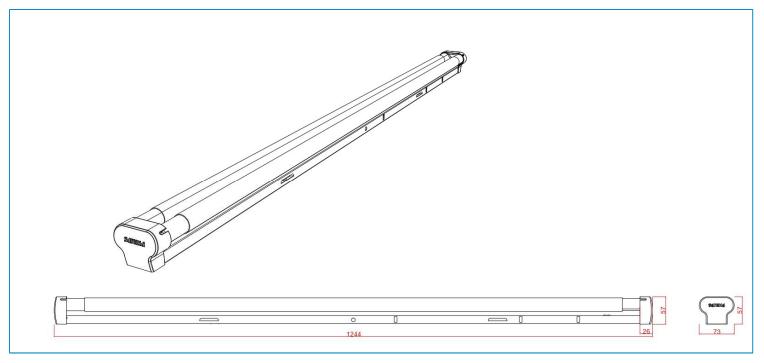

huray & Yogesh Ganjewar Professional Marketing- India August 2018



# Commercial TLED Batten TMC100 Batten for TLED lamps (13w – 22W)





- Wall, Ceiling and Conduit Mounted Batten Suitable for Philips TLED lamps
- Suitable and Single and Twin lamps (T8 TLED lamps 13w -22 W)
- Inbuilt protection with Fuse
- Robust construction for a Long useful life

#### **Product Range**





TMC100 2xTLED 13-20w WH

Suitable for twin TLED lamps

TMC100 1xTLED 13-20w WH

Suitable for Single TLED lamp



#### **Applications**

- 1. Retail Outlets
- 2. Classrooms
- 3. In shop lighting
- 4. Staircases
- 5. Schools & Colleges
- 6. Back office areas
- 7. Community centers/ Clubs
- 8. SPA Saloons







#### **Products Dimensions- Single Lamp**



All Dimension in mm



#### Products Dimensions – Twin Lamp



All Dimension in mm



## Ordering codes

| 12 NC        | Description             | Qty / Box |
|--------------|-------------------------|-----------|
| 919815890031 | TMC100 2xTLED 13-20w WH | 15        |
| 919815890032 | TMC100 1xTLED 13-20w WH | 15        |
| 919815890150 | AC100 1XTLED            | 15        |
| 919815890151 | AC100 2xTLED            | 15        |



#### **Mounting Instructions**