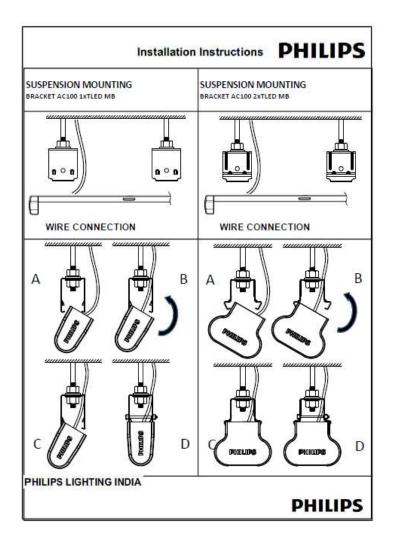

table for twin TLED lamps

TMC100 1xTLED 13-20w WH

Suitable for Single TLED lamp



#### **Applications**

- 1. Retail Outlets
- 2. Classrooms
- 3. In shop lighting
- 4. Staircases
- 5. Schools & Colleges
- 6. Back office areas
- 7. Community centers/ Clubs
- 8. SPA Saloons







#### **Products Dimensions- Single Lamp**



All Dimension in mm



#### Products Dimensions – Twin Lamp



All Dimension in mm



## Ordering codes

| 12 NC        | Description             | Qty / Box |
|--------------|-------------------------|-----------|
| 919815890031 | TMC100 2xTLED 13-20w WH | 15        |
| 919815890032 | TMC100 1xTLED 13-20w WH | 15        |
| 919815890150 | AC100 1XTLED            | 15        |
| 919815890151 | AC100 2xTLED            | 15        |



#### **Mounting Instructions**