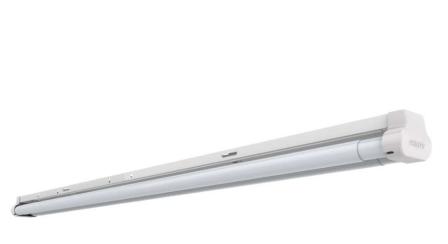

# Commercial TLED Batten TMC100 Batten for TLED lamps (13w – 22W)

- Wall, Ceiling and Conduit Mounted Batten Suitable for Philips TLED lamps
- Suitable and Single and Twin lamps (T8 TLED lamps 13w -22 W)
- Inbuilt protection with Fuse
- Robust construction for a Long useful life

#### **Product Range**

TMC100 2xTLED 13-20w WH

Suitable for twin TLED lamps

TMC100 1xTLED 13-20w WH

Suitable for Single TLED lamp